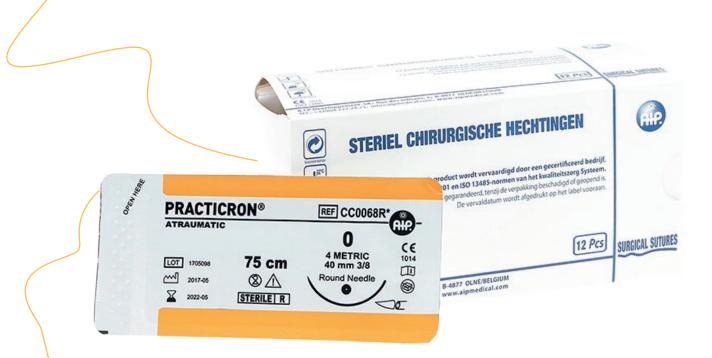

#### NON-ABSORBABLE SUTURE

### **Practicron**



#### Type

Braided multifilament

#### Composition

Polyester - a polymer of polyethylene terephthalate

### Coating Silicone

#### Colour

Green or white

#### Tissue reaction

Minimal

#### **Absorption**

Non absorbable, gradually encapsulated

by connective tissue

#### Presentation

Box with 12 sutures





## non-absorbable suture Practicron

#### Characteristics

- O Unsurpassed tensile strength, non absorbable
  - + Excellent and permanent tissue support
- Resistance to repeated bending
  - + Use in cardiovascular surgery (heart prosthesis)
- Synthetic
  - + Minimal tissue reaction
- Braided structure
  - + Excellent handling properties
  - + High flexibility
  - + High tensile strength
  - + Excellent knot security

- Coated multifilament
  - + Soft passage through the tissues w